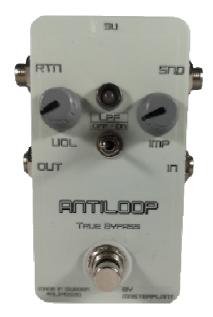

passive electronics, active sound

ANTILOOP

This unit combines a True Bypass Loop with Anti Buffer Circuitry. Its main goal is to allow older pedal designs such as the Fuzz Face to function properly in a modern pedal board. Buffers fill a useful role but will make them sound far from optimal as they are intended to be driven by a high impedance source such as a passive guitar pickup. This circuit gives you the option of adding those characteristics to your buffered signal. A return volume allows you to set the level for your pedals routed through the Anti-Buffer circuit.

- Impedance control
- Switchable loop
- Switchable lowpass filter
- Return volume
- True Bypass

2-year limited warranty. Warranty applies to defective material and workmanship for the original purchaser when bought from MASTERPLANT or authorised dealer. Opening the unit will void the limited warranty and any required service or update must be performed by MASTERPLANT. A copy of the original receipt must be included with the unit. Warranty will not cover damage caused by misuse or accidents. It will not cover any damage inflicted to other equipment resulting from impedance mismatch or any other faulty use.